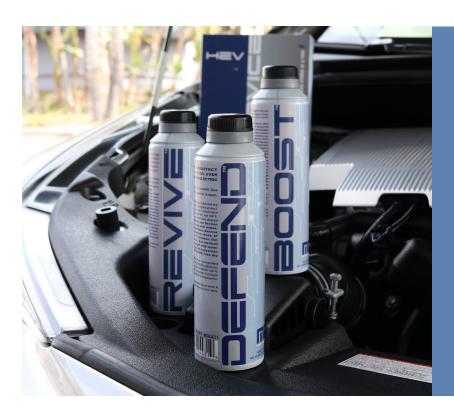

#### **FEATURED PRODUCT**

Hybrid electric engines have a unique operation and design which requires a different maintenance process. MOC has full line of specialty cleaners and procedures to restore and optimize hybrid performance.

# HEV SERVICE KIT

PART # 05951

#### **REVIVE**

INTERNAL ENGINE CLEANER

Formulated to soften and dissolve oil sludge and harmful deposits from piston rings, restoring lost power and compression.

#### **DEFEND**

INTERNAL ENGINE PROTECTION

Fortifies new fluid against oxidation, reduces friction, and helps prevent the formation of new oil deposits, between extended service intervals.

#### **BOOST**

**ENHANCED FUEL STABLILIZER** 

Formulated to keep gasoline from degrading, removes moisture and carbon deposits, and restores power, performance, and fuel efficiency.