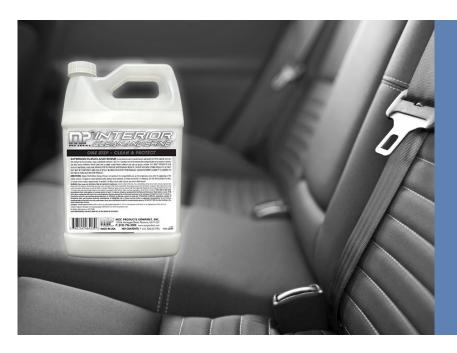

# INTERIOR CLEAN & SHINE

PART # 4640x

### **VEHICLE APPEARANCE**

A premium water-based cleaner and protectant that rapidly removes dirt and grime from leather, vinyl, and plastic surfaces. CLICK IMAGE TO LEARN MORE