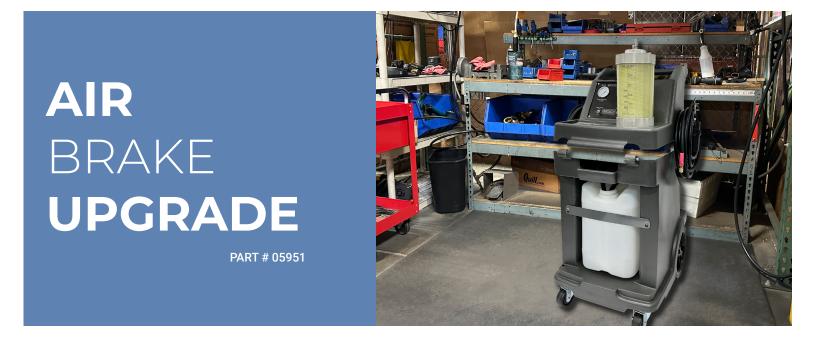

## **FEATURED EQUIPMENT**

MOC's new Air Brake Conversion Kit is designed for compatibility across various bottom machine chassis, and can easily bring new life to outdated equipment in as little as 20 minutes.

# HEV SERVICE KIT

PART # 05951